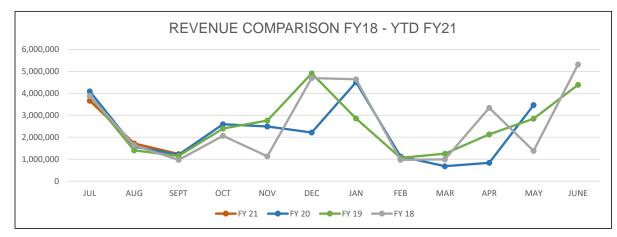

# **EXPENDITURE TRENDS**

Line item detail on the following page

| <u>FY</u> | JUL       | AUG       | SEPT      | OCT       | NOV       | DEC       |
|-----------|-----------|-----------|-----------|-----------|-----------|-----------|
| FY 21     | 3,661,451 | 1,716,727 | 1,236,931 | -         | -         | -         |
| FY 20     | 4,091,339 | 1,568,747 | 1,204,577 | 2,594,252 | 2,493,130 | 2,217,945 |
| FY 19     | 3,874,875 | 1,404,708 | 1,148,900 | 2,393,192 | 2,761,580 | 4,911,352 |
| FY 18     | 3,876,359 | 1,631,971 | 968,301   | 2,064,972 | 1,133,470 | 4,695,301 |

| <u>FY</u> | JAN       | FEB       | MAR       | APR       | MAY       | JUNE      |
|-----------|-----------|-----------|-----------|-----------|-----------|-----------|
| FY 21     | -         | -         | -         | -         | -         | -         |
| FY 20     | 4,505,484 | 1,129,603 | 680,899   | 834,439   | 3,469,022 | -         |
| FY 19     | 2,853,543 | 1,061,171 | 1,251,069 | 2,131,896 | 2,842,783 | 4,386,632 |
| FY 18     | 4,641,971 | 969,532   | 995,573   | 3,335,611 | 1,378,818 | 5,310,930 |