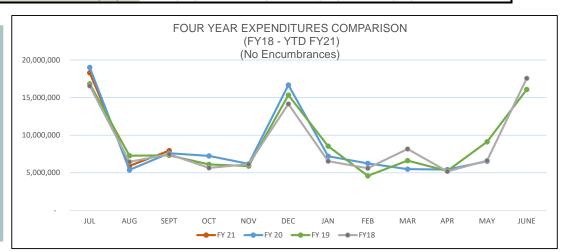

# **EXPENDITURE TRENDS**

# JULY:

Annualized Expenditures
Transfer out from
Departments to the Leave
at Termination and Health
Insurance Stabilization
Funds.

# December:

County Tax Bill is Due.

**December & June:**Majority of Bond
Payments are due.

| FISCAL YEAR | JUL        | AUG       | SEPT      | OCT       | NOV       | DEC        |
|-------------|------------|-----------|-----------|-----------|-----------|------------|
| FY 21       | 18,298,497 | 5,915,734 | 7,940,225 | -         | -         | -          |
| FY 20       | 19,012,706 | 5,386,870 | 7,603,595 | 7,242,445 | 6,188,622 | 16,668,166 |
| FY 19       | 16,842,575 | 7,275,900 | 7,325,391 | 6,108,752 | 5,885,054 | 15,334,914 |
| FY 18       | 16,553,997 | 6,451,334 | 7,475,654 | 5,660,309 | 6,152,838 | 14,159,110 |

|             |           |           |           |           |           | June       |
|-------------|-----------|-----------|-----------|-----------|-----------|------------|
| FISCAL YEAR | JAN       | FEB       | MAR       | APR       | MAY       |            |
| FY 21       | -         | -         | -         | -         | -         | -          |
| FY 20       | 7,208,138 | 6,257,022 | 5,490,553 | 5,437,537 | 6,539,079 | -          |
| FY 19       | 8,547,458 | 4,595,363 | 6,623,236 | 5,254,757 | 9,118,422 | 16,085,065 |
| FY 18       | 6,544,491 | 5,613,499 | 8,170,844 | 5,190,448 | 6,614,801 | 17,562,904 |