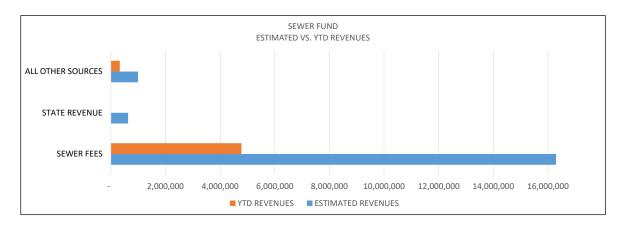

3 | 960,538 | 1,058,976 | -         | -       | -         |
| FY 20       | 640,427 | 758,976 | 764,739   | 1,026,985 | 690,416 | 1,440,490 |
| FY 19       | 826,024 | 971,483 | 715,110   | 729,656   | 762,373 | 1,334,032 |
| FY18        | 507,618 | 662,521 | 751,878   | 497,081   | 714,624 | 1,025,544 |

| FISCAL YEAR<br>FY 21 | JAN<br>- | FEB       | MAR<br>- | APR<br>- | MAY<br>- | JUN<br>-  |
|----------------------|----------|-----------|----------|----------|----------|-----------|
| FY 20                | 885,513  | 1,022,676 | 871,311  | 764,822  | 670,804  | -         |
| FY 19                | 977,718  | 770,846   | 907,578  | 968,706  | 957,892  | 2,181,155 |
| FY18                 | 826,304  | 593,065   | 942,121  | 667,514  | 771,142  | 2,539,517 |

# **SEWER FUND REVENUES**



| Sewer Fund Estimated and Year-to-Date Revenues |                       |               |                     |               |  |  |  |  |  |  |
|------------------------------------------------|-----------------------|---------------|---------------------|---------------|--|--|--|--|--|--|
|                                                | ESTIMATED<br>REVENUES | % OF<br>TOTAL | YTD<br>REVENUES     | %<br>RECEIVED |  |  |  |  |  |  |
| SEWER FEES OTHER CHARGES                       | 16,297,829<br>348,000 | 91.0%         | 4,780,511<br>26,190 | 29.3%         |  |  |  |  |  |  |
| STATE REVENUE OTHER FINANCING SOURCES          | 628,252<br>644,918    | 3.5%          | 298.373             | 0.0%          |  |  |  |  |  |  |
| OTHER PHANOING GOOKGES                         | 044,310