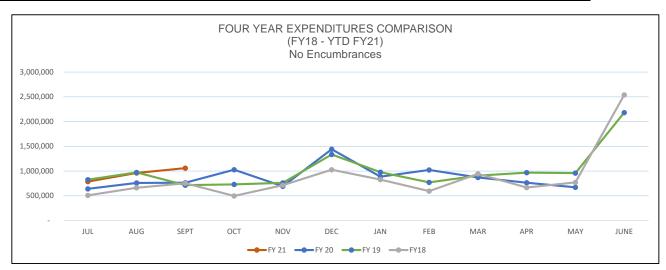

# December:

County Tax Bill is Due.

**December & June:**Majority of Bond
Payments are due.

| FISCAL YEAR | JUL        | AUG       | SEPT      | OCT       | NOV       | DEC        |
|-------------|------------|-----------|-----------|-----------|-----------|------------|
| FY 21       | 18,298,497 | 5,915,734 | 7,940,225 | -         | -         | -          |
| FY 20       | 19,012,706 | 5,386,870 | 7,603,595 | 7,242,445 | 6,188,622 | 16,668,166 |
| FY 19       | 16,842,575 | 7,275,900 | 7,325,391 | 6,108,752 | 5,885,054 | 15,334,914 |
| FY 18       | 16,553,997 | 6,451,334 | 7,475,654 | 5,660,309 | 6,152,838 | 14,159,110 |

|             |           |           |           |           |           | June       |
|-------------|-----------|-----------|-----------|-----------|-----------|------------|
| FISCAL YEAR | JAN       | FEB       | MAR       | APR       | MAY       |            |
| FY 21       | -         | -         | -         | -         | -         | -          |
| FY 20       | 7,208,138 | 6,257,022 | 5,490,553 | 5,437,537 | 6,539,079 | -          |
| FY 19       | 8,547,458 | 4,595,363 | 6,623,236 | 5,254,757 | 9,118,422 | 16,085,065 |
| FY 18       | 6,544,491 | 5,613,499 | 8,170,844 | 5,190,448 | 6,614,801 | 17,562,904 |