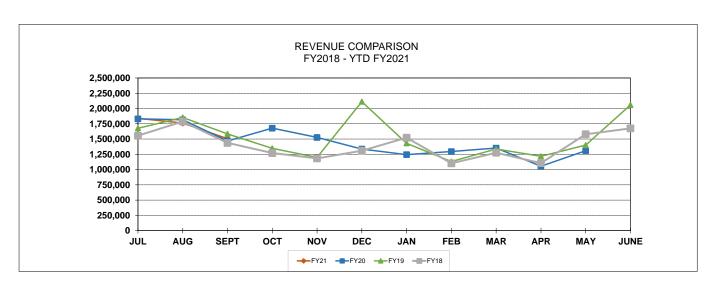

# **EXPENDITURE TRENDS**

# JULY:

Annualized Expenditures
Transfer out from
Departments to the Leave
at Termination and Health
Insurance Stabilization
Funds.

# December:

County Tax Bill is Due.

**December & June:**Majority of Bond
Payments are due.

| FISCAL YEAR | JUL        | AUG       | SEPT      | OCT       | NOV       | DEC        |
|-------------|------------|-----------|-----------|-----------|-----------|------------|
| FY 21       | 18,298,497 | 5,915,734 | 7,940,225 | -         | -         | -          |
| FY 20       | 19,012,706 | 5,386,870 | 7,603,595 | 7,242,445 | 6,188,622 | 16,668,166 |
| FY 19       | 16,842,575 | 7,275,900 | 7,325,391 | 6,108,752 | 5,885,054 | 15,334,914 |
| FY 18       | 16,553,997 | 6,451,334 | 7,475,654 | 5,660,309 | 6,152,838 | 14,159,110 |

|             |           |           |           |           |           | June       |
|-------------|-----------|-----------|-----------|-----------|-----------|------------|
| FISCAL YEAR | JAN       | FEB       | MAR       | APR       | MAY       |            |
| FY 21       | -         | -         | -         | -         | -         | -          |
| FY 20       | 7,208,138 | 6,257,022 | 5,490,553 | 5,437,537 | 6,539,079 | -          |
| FY 19       | 8,547,458 | 4,595,363 | 6,623,236 | 5,254,757 | 9,118,422 | 16,085,065 |
| FY 18       | 6,544,491 | 5,613,499 | 8,170,844 | 5,190,448 | 6,614,801 | 17,562,904 |