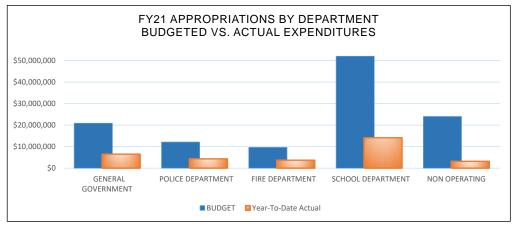

# EXPENDITURES - detail pg 3 & 4

| Approved      | % of Total                                                                                                       |
|---------------|------------------------------------------------------------------------------------------------------------------|
| \$20,871,926  | 17.5%                                                                                                            |
| \$12,152,363  | 10.2%                                                                                                            |
| \$9,624,468   | 8.1%                                                                                                             |
| \$52,026,812  | 43.7%                                                                                                            |
| \$105,000     | 0.1%                                                                                                             |
| \$75,000      | 0.1%                                                                                                             |
| \$99,344      | 0.1%                                                                                                             |
| \$24,010,425  | 20.2%                                                                                                            |
| \$118,965,338 | 100%                                                                                                             |
|               | \$20,871,926<br>\$12,152,363<br>\$9,624,468<br>\$52,026,812<br>\$105,000<br>\$75,000<br>\$99,344<br>\$24,010,425 |

# **GENERAL FUND EXPENDITURES - Budget vs. YTD Actual**

# MONTH ENDING September 30, 2020 25% of Fiscal Year

|                           | APPROPRIATION | PERIOD<br>ENDING<br>September 30, 2020 | ENCUMBRANCES | Actual + Enc<br>Total | Year-To-Date<br>Balance | %tage<br>Expended |
|---------------------------|---------------|----------------------------------------|--------------|-----------------------|-------------------------|-------------------|
| OPERATING                 |               |                                        |              |                       |                         |                   |
| GENERAL GOVERNMENT        | 20,871,926    | 1,263,217                              | 145,832      | 6,513,880             | 14,358,046              | 31%               |
| POLICE DEPARTMENT         | 12,152,363    | 739,217                                | 19,771       | 4,343,004             | 7,809,359               | 36%               |
| FIRE DEPARTMENT           | 9,624,468     | 592,968                                | 9,554        | 3,711,114             | 5,913,354               | 39%               |
| SCHOOL DEPARTMENT         | 52,026,812    | 3,243,295                              | -            | 14,130,909            | 37,895,903              | 27%               |
| COLLECTIVE BARGAINING     | 105,000       |                                        |              |                       | 105,000                 |                   |
| INDOOR POOL/PRESCOTT PARK | 174,344       |                                        |              | 150,000               | 24,344                  | 86%               |
| TOTAL OPERATING           | 94,954,913    | 5,838,697                              | 175,157      | 28,848,908            | 66,106,005              | 30%               |
| NON OPERATING             |               |                                        |              |                       |                         |                   |
| DEBT SERVICE              | 13,270,440    | 1,780,919                              | -            | 2,165,592             | 11,104,848              | 16%               |
| COUNTY TAX                | 5,699,880     | -                                      | -            | -                     | 5,699,880               | 0%                |
| CAPITAL OUTLAY            | 1,276,000     | 863                                    | -            | 11,306                | 1,264,694               | 1%                |
| OTHER NON-OPERATING       | 3,764,105     | 319,746                                | 1,700        | 1,010,613             | 2,753,492               | 27%               |
| TOTAL NON OPERATING       | 24,010,425    | 2,101,527                              | 1,700        | 3,187,511             | 20,822,914              | 13%               |
|                           |               |                                        | ·            |                       | ·                       |                   |
| TOTAL                     | 118,965,338   | 7,940,225                              | 176,857      | 32,036,419            | 86,928,919              | 27%               |