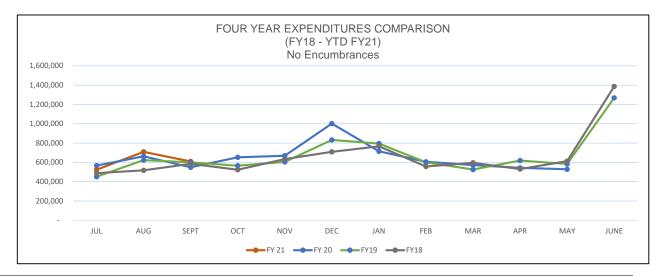

# **EXPENDITURE TRENDS**

# JULY:

Annualized Expenditures
Transfer out from
Departments to the Leave
at Termination and Health
Insurance Stabilization
Funds.

# December:

County Tax Bill is Due.

**December & June:**Majority of Bond
Payments are due.

| FISCAL YEAR | JUL        | AUG       | SEPT      | OCT       | NOV       | DEC        |
|-------------|------------|-----------|-----------|-----------|-----------|------------|
| FY 21       | 18,298,497 | 5,915,734 | 7,940,225 | -         | -         | -          |
| FY 20       | 19,012,706 | 5,386,870 | 7,603,595 | 7,242,445 | 6,188,622 | 16,668,166 |
| FY 19       | 16,842,575 | 7,275,900 | 7,325,391 | 6,108,752 | 5,885,054 | 15,334,914 |
| FY 18       | 16,553,997 | 6,451,334 | 7,475,654 | 5,660,309 | 6,152,838 | 14,159,110 |

|             |           |           |           |           |           | June       |
|-------------|-----------|-----------|-----------|-----------|-----------|------------|
| FISCAL YEAR | JAN       | FEB       | MAR       | APR       | MAY       |            |
| FY 21       | -         | -         | -         | -         | -         | -          |
| FY 20       | 7,208,138 | 6,257,022 | 5,490,553 | 5,437,537 | 6,539,079 | -          |
| FY 19       | 8,547,458 | 4,595,363 | 6,623,236 | 5,254,757 | 9,118,422 | 16,085,065 |
| FY 18       | 6,544,491 | 5,613,499 | 8,170,844 | 5,190,448 | 6,614,801 | 17,562,904 |