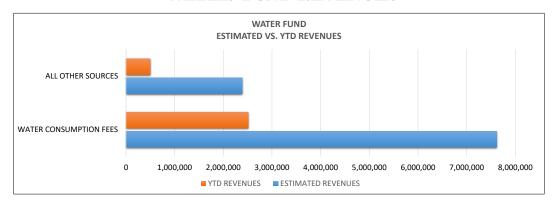

----|---------|---------|---------|---------|-----------|
| FY 21       | 523,757 | 708,733 | 609,918 | -       | -       | -         |
| FY 20       | 566,798 | 663,011 | 549,566 | 652,609 | 668,648 | 1,001,558 |
| FY 19       | 451,629 | 623,841 | 600,496 | 565,828 | 604,271 | 832,357   |
| FY18        | 488,099 | 518,219 | 585,122 | 522,965 | 633,742 | 708,600   |

| FISCAL YEAR    | JAN     | FEB     | MAR     | APR     | MAY     | JUN       |
|----------------|---------|---------|---------|---------|---------|-----------|
| FY 21<br>FY 20 | 715,268 | 606,134 | 572,540 | 543,605 | 528,530 | -         |
| FY 19          | 794,488 | 599,554 | 525,873 | 618,095 | 584,288 | 1,268,493 |
| FY18           | 766,312 | 556,833 | 595,793 | 530,773 | 612,272 | 1,386,622 |

# WATER FUND REVENUES



| Water Fund Estimated and Year-to-Date Revenues |                       |               |                   |                |  |  |  |  |
|------------------------------------------------|-----------------------|---------------|-------------------|----------------|--|--|--|--|
|                                                | ESTIMATED<br>REVENUES | % OF<br>TOTAL | YTD<br>REVENUES   | %<br>RECEIVED  |  |  |  |  |
| WATER CONSUMPTION FEES                         | 7,618,748             | 76.1%         | 2,509,380         | 32.9%          |  |  |  |  |
| OTHER CHARGES OTHER FINANCING SOURCES          | 2,024,443<br>367,486  | 20.2%<br>3.8% | 429,780<br>64,836 | 21.2%<br>17.6% |  |  |  |  |
| CAPITAL CONTRIBUTIONS  TOTAL                   | 0<br>\$ 10,010,677    | 100.0%        | \$ 3,00