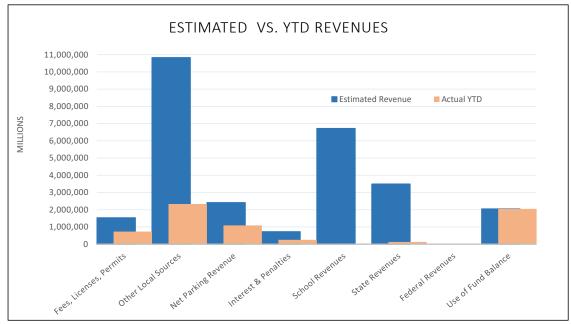

# ESTIMATED REVENUES -detail pg 5-7

|                               |                   | % of Total |
|-------------------------------|-------------------|------------|
| Local Fees, Licenses, Permits | 1,536,600         | 1.3%       |
| Other Local Sources           | 10,825,772        | 9.1%       |
| Net Parking Revenues          | 2,412,305         | 2.0%       |
| Interest/Penalties            | 720,549           | 0.6%       |
| School Tuition                | 6,717,200         | 5.6%       |
| State Revenues                | 3,489,429         | 2.9%       |
| Use of Bond Premium           | -                 | 0.0%       |
| Use of Fund Balance           | 2,050,000         | 1.7%       |
| Estimated Property Tax        | 91,213,483        | 76.7%      |
|                               | \$<br>118,965,338 | 100%       |

# **GENERAL FUND REVENUES**

| REVENUES LESS PROPERTY  | TAX                |            |              |      |
|-------------------------|--------------------|------------|--------------|------|
|                         | ESTIMATED REVENUES | % OF TOTAL | YTD Received | %    |
|                         |                    |            |              |      |
| Fees, Licenses, Permits | 1,533,80           | 5%         | 727,653      | 47%  |
| Other Local Sources     | 10,828,57          | 2 39%      | 2,330,394    | 22%  |
| Net Parking Revenue     | 2,412,30           | 5 9%       | 1,088,543    | 45%  |
| Interest & Penalties    | 720,549            | 9 3%       | 249,741      | 35%  |
| School Revenues         | 6,717,20           | 24%        | 40,033       | 1%   |
| State Revenues          | 3,489,429          | 9 13%      | 128,743      | 4%   |
| Federal Revenues        |                    | 0%         | 0            | 0%   |
| Use of Fund Balance     | 2,050,000          | 7%         | 2,050,000    | 100% |
|                         |                    |            |              |      |
| TOTAL REVENUES          | \$ 27,751,855      | 100%       | \$ 6,615,108 | 24%  |