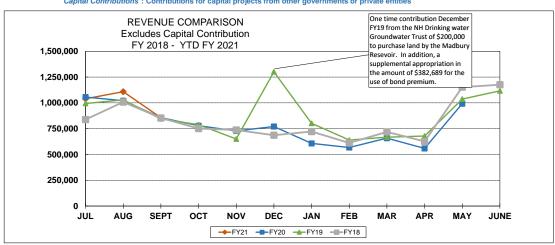

Line item detail on the following page

| <u>FY</u> | JUL       | AUG       | SEPT      | OCT       | NOV       | DEC       |
|-----------|-----------|-----------|-----------|-----------|-----------|-----------|
| FY 21     | 3,661,451 | 1,716,727 | 1,236,931 | -         | -         | -         |
| FY 20     | 4,091,339 | 1,568,747 | 1,204,577 | 2,594,252 | 2,493,130 | 2,217,945 |
| FY 19     | 3,874,875 | 1,404,708 | 1,148,900 | 2,393,192 | 2,761,580 | 4,911,352 |
| FY 18     | 3,876,359 | 1,631,971 | 968,301   | 2,064,972 | 1,133,470 | 4,695,301 |

| <u>FY</u> | JAN       | FEB       | MAR       | APR       | MAY       | JUNE      |
|-----------|-----------|-----------|-----------|-----------|-----------|-----------|
| FY 21     | -         | -         | -         | -         | -         | -         |
| FY 20     | 4,505,484 | 1,129,603 | 680,899   | 834,439   | 3,469,022 | -         |
| FY 19     | 2,853,543 | 1,061,171 | 1,251,069 | 2,131,896 | 2,842,783 | 4,386,632 |
| FY 18     | 4,641,971 | 969,532   | 995,573   | 3,335,611 | 1,378,818 | 5,310,930 |