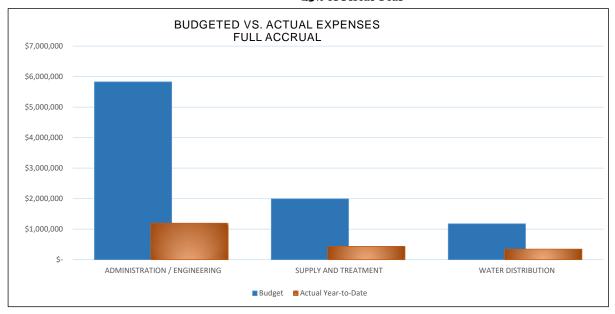

**Encumbrance** Used to record the estimated amount of purchase orders, contracts, or salary committments chargeable to an appropriation.

**Full Accrual Basis of Accounting** -(*Page 8*) A basis of accounting in which revenues are recognized in the accounting period in which they are earned, and expenses are recognized in the period in which they are incurred.