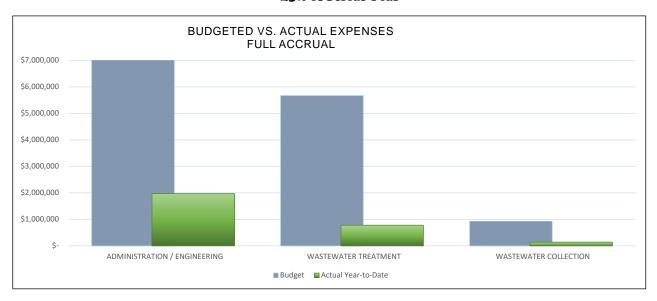

93,800   | 1,028,451 | 845,025 | 788,402 | 649,884 | 1,300,682 |  |
| FY18                                    | 838,590   | 1,007,896 | 853,629 | 751,069 | 737,062 | 686,356   |  |

| <u>FY</u><br>FY21 | JAN -   | FEB .   | MAR     | APR     | MAY       | JUNE -    |
|-------------------|---------|---------|---------|---------|-----------|-----------|
| FY20              | 606,941 | 567,523 | 657,476 | 558,450 | 991,948   | -         |
| FY19              | 801,873 | 639,863 | 666,901 | 678,537 | 1,036,551 | 1,116,114 |
| FY18              | 721,789 | 611,340 | 718,228 | 626,619 | 1,151,748 | 1,175,887 |
| 4 - 41 4 4        |         |         |         |         |           |           |

<sup>\*</sup>Estimated

# SEWER FUND EXPENSES

# MONTH ENDING September 30, 2020 25% of Fiscal Year



| SEWER FUND<br>FULL ACCRUAL                   | APPROPRIATION      | PERIOD<br>ENDING<br>September 30, 2020 | ENCUMBRANCES | ACTUAL + ENC<br>TOTAL | YEAR-TO-DATE<br>BALANCE | %<br>EXPENDED |
|----------------------------------------------|--------------------|----------------------------------------|--------------|-----------------------|-------------------------|---------------|
| ADMINISTRATION / ENGINEERING                 | 12,431,063         | 680.046                                | 20.412       | 1.972.250             | 10,458,813              | 15.9%         |
| WASTEWATER TREATMENT                         | 5,667,258          | 329,220                                | 35,822       | 779,083               | 4,888,175               | 13.7%         |
| WASTEWATER COLLECTION TRANSF