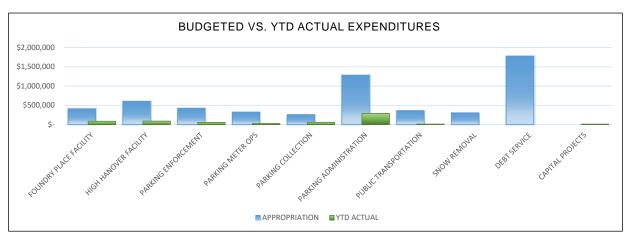

# **GENERAL FUND EXPENDITURES - Budget vs. YTD Actual**

# MONTH ENDING September 30, 2020 25% of Fiscal Year

|                           | APPROPRIATION | PERIOD<br>ENDING<br>September 30, 2020 | ENCUMBRANCES | Actual + Enc<br>Total | Year-To-Date<br>Balance | %tage<br>Expended |
|---------------------------|---------------|----------------------------------------|--------------|-----------------------|-------------------------|-------------------|
| OPERATING                 |               |                                        |              |                       |                         |                   |
| GENERAL GOVERNMENT        | 20,871,926    | 1,263,217                              | 145,832      | 6,513,880             | 14,358,046              | 31%               |
| POLICE DEPARTMENT         | 12,152,363    | 739,217                                | 19,771       | 4,343,004             | 7,809,359               | 36%               |
| FIRE DEPARTMENT           | 9,624,468     | 592,968                                | 9,554        | 3,711,114             | 5,913,354               | 39%               |
| SCHOOL DEPARTMENT         | 52,026,812    | 3,243,295                              | -            | 14,130,909            | 37,895,903              | 27%               |
| COLLECTIVE BARGAINING     | 105,000       |                                        |              |                       | 105,000                 |                   |
| INDOOR POOL/PRESCOTT PARK | 174,344       |                                        |              | 150,000               | 24,344                  | 86%               |
| TOTAL OPERATING           | 94,954,913    | 5,838,697                              | 175,157      | 28,848,908            | 66,106,005              | 30%               |
| NON OPERATING             |               |                                        |              |                       |                         |                   |
| DEBT SERVICE              | 13,270,440    | 1,780,919                              | -            | 2,165,592             | 11,104,848              | 16%               |
| COUNTY TAX                | 5,699,880     | -                                      | -            | -                     | 5,699,880               | 0%                |
| CAPITAL OUTLAY            | 1,276,000     | 863                                    | -            | 11,306                | 1,264,694               | 1%                |
| OTHER NON-OPERATING       | 3,764,105     | 319,746                                | 1,700        | 1,010,613             | 2,753,492               | 27%               |
| TOTAL NON OPERATING       | 24,010,425    | 2,101,527                              | 1,700        | 3,187,511             | 20,822,914              | 13%               |
|                           |               |                                        | ·            |                       | ·                       |                   |
| TOTAL                     | 118,965,338   | 7,940,225                              | 176,857      | 32,036,419            | 86,928,919              | 27%               |